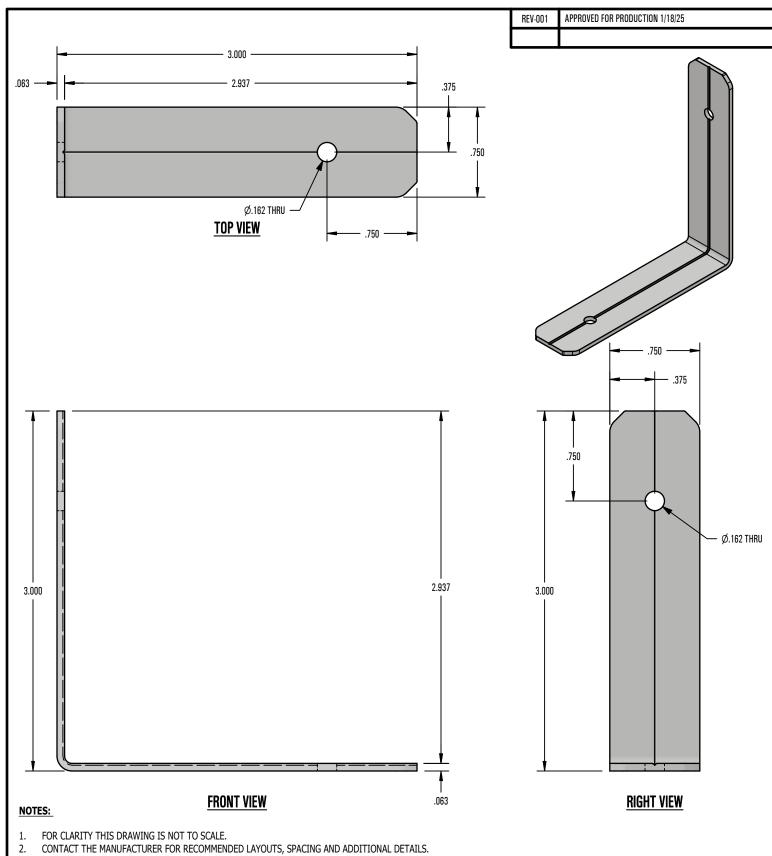

## **RIGHT ANGLE-FORMED**

| DRAWN BY: | rhoeffleur        |
|-----------|-------------------|
| DATE:     | 1/18/2025         |
| SCALE:    | N.T.S.            |
| MATERIAL: | Aluminum 5052 H32 |

THE INFORMATION HEREIN IS CONFIDENTIAL AND PROPRIETARY AND IS NOT TO BE DISCLOSED OR DELIVERED TO THIRD PARTIES WITHOUT THE PRIOR WRITTEN CONSENT OF SOLAR CONNECTIONS INTERNATIONAL, INC.