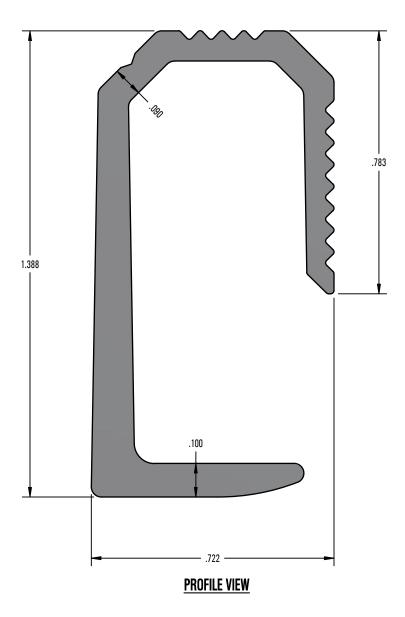

## STP-M-CHANNEL

| DRAWN BY: | rhoeffleur       |
|-----------|------------------|
| DATE:     | 1/18/2025        |
| SCALE:    | N.T.S.           |
| MATERIAL: | Aluminum 6063 T6 |

THE INFORMATION HEREIN IS CONFIDENTIAL AND PROPRIETARY AND IS NOT TO BE DISCLOSED OR DELIVERED TO THIRD PARTIES WITHOUT THE PRIOR WRITTEN CONSENT OF SOLAR CONNECTIONS INTERNATIONAL, INC.