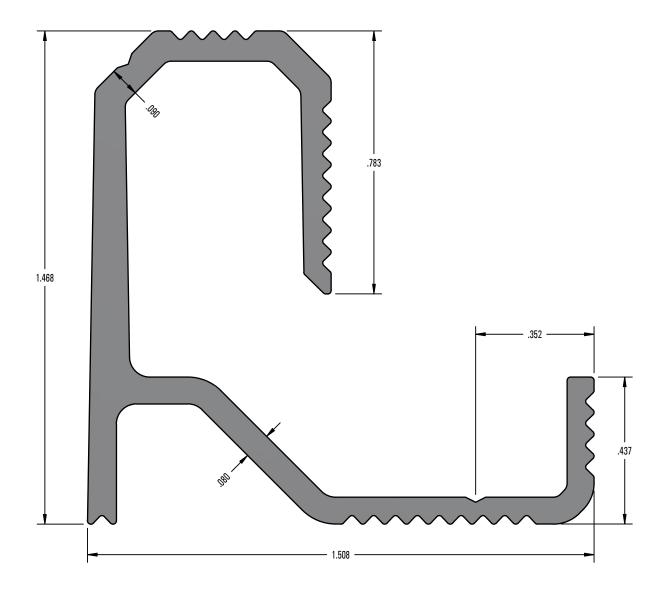

### **PROFILE VIEW**

#### NOTES:

- FOR CLARITY THIS DRAWING IS NOT TO SCALE.
- 2.
- CONTACT THE MANUFACTURER FOR RECOMMENDED LAYOUTS, SPACING AND ADDITIONAL DETAILS.
  INSTALLATION MUST BE COMPLETED WITH THE MANUFACTURERS WRITTEN SPECIFICATIONS AND INSTALLATION INSTRUCTIONS. 3.
- THESE DRAWINGS ARE SUBJECT TO CHANGE WITHOUT NOTICE.

## STP-Y-CHANNEL

| DRAWN BY: | rhoeffleur       |
|-----------|------------------|
| DATE:     | 1/18/2025        |
| SCALE:    | N.T.S.           |
| MATERIAL: | Aluminum 6063 T6 |

THE INFORMATION HEREIN IS CONFIDENTIAL AND PROPRIETARY AND IS NOT TO BE DISCLOSED OR DELIVERED TO THIRD PARTIES WITHOUT THE PRIOR WRITTEN CONSENT OF SOLAR CONNECTIONS INTERNATIONAL, INC.