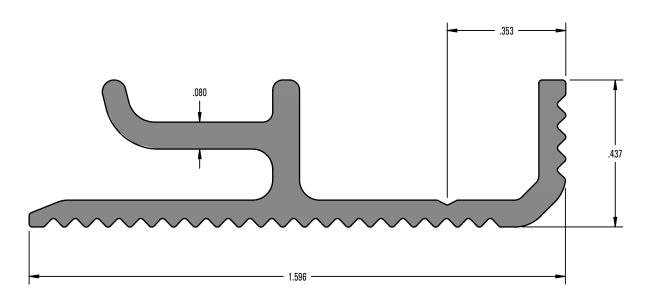

## PROFILE VIEW

### Y-CHANNEL

| DRAWN BY: | rhoeffleur       |
|-----------|------------------|
| DATE:     | 1/18/2025        |
| SCALE:    | N.T.S.           |
| MATERIAL: | Aluminum 6063 T6 |

THE INFORMATION HEREIN IS CONFIDENTIAL AND PROPRIETARY AND IS NOT TO BE DISCLOSED OR DELIVERED TO THIRD PARTIES WITHOUT THE PRIOR WRITTEN CONSENT OF SOLAR CONNECTIONS INTERNATIONAL, INC.